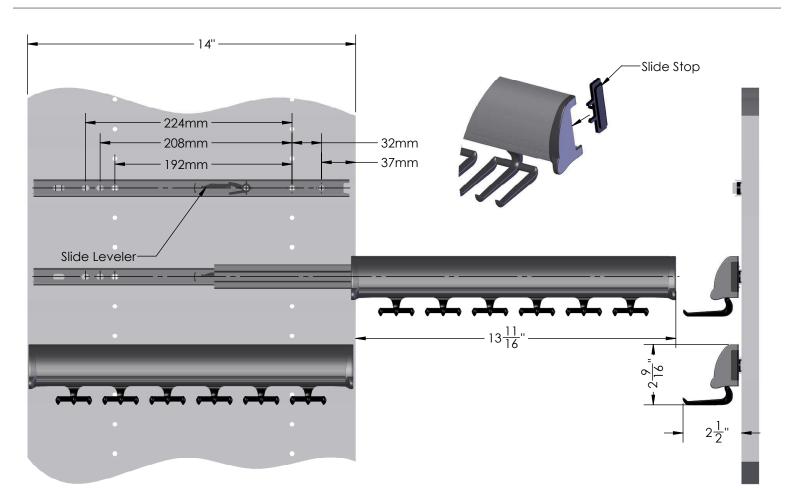

# ELITE 14" TIE RACK 310.3000.14.[FIN]

#### DESCRIPTION & SPECIFICATIONS

Show off the artistry of your tie collection with the 14" Tie Rack. Features a full-extension ball bearing slide.

SIZE & CAPACITY | 14" w 18 hooks

Matte Aluminum, Polished Chrome, Matte Nickel, Oil Rubbed Bronze, Polished Brass.

#### **INSTRUCTIONS & SPECIFICATIONS**

- STEP 1: Press slide leveler down and remove the slide rail from the rack. STEP 2: Mount slide rail to partition using euro screws. STEP 3: Extend the slide on the rack and re-install on the mounted slide rail. STEP 4: Insert slide stop and set rack to fully retracted position.
- Two (2) 5mm Euro Screws are required to mount.

| FINISH                  | CODE (FIN) |
|-------------------------|------------|
| MATTE ALUMINUM W CHROME | MALCR      |
| POLISHED CHROME         | CR         |
| MATTE NICKLE            | MNL        |
| OIL RUBBED BRONZE       | ORB        |
| POLISHED BRASS          | BS         |