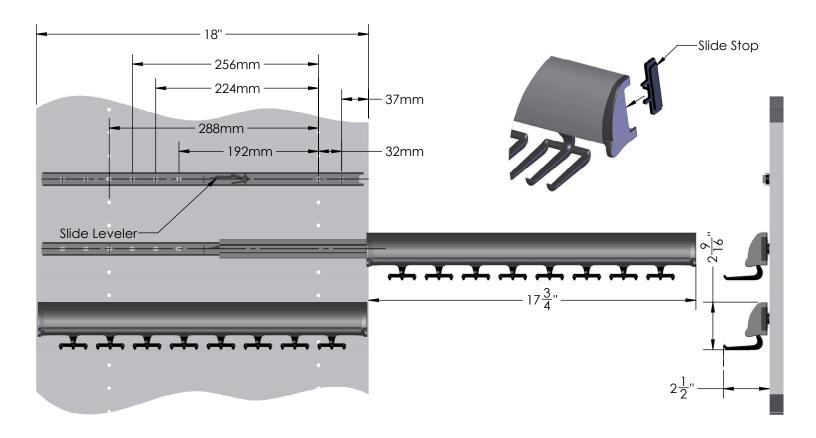

# ELITE 18" TIE RACK 310.3000.18.[FIN]

#### DESCRIPTION & SPECIFICATIONS

Show off the artistry of your tie collection with the  $18^{\prime\prime}$  Tie Rack. Features a full-extension ball bearing slide.

SIZE & CAPACITY | 18" w 24 hooks

#### **INSTRUCTIONS & SPECIFICATIONS**

STEP 1: Press slide leveler down and remove the slide rail from the rack. STEP 2: Mount slide rail to partition using euro screws. STEP 3: Extend the slide on the rack and re-install on the mounted slide rail. STEP 4: Insert slide stop and set rack to fully retracted position.

- Two (2) 5mm Euro Screws are required to mount.

| FINISH                  | CODE (FIN) |
|-------------------------|------------|
| MATTE ALUMINUM W CHROME | MALCR      |
| POLISHED CHROME         | CR         |
| MATTE NICKLE            | MNL        |
| OIL RUBBED BRONZE       | ORB        |
| POLISHED BRASS          | BS         |