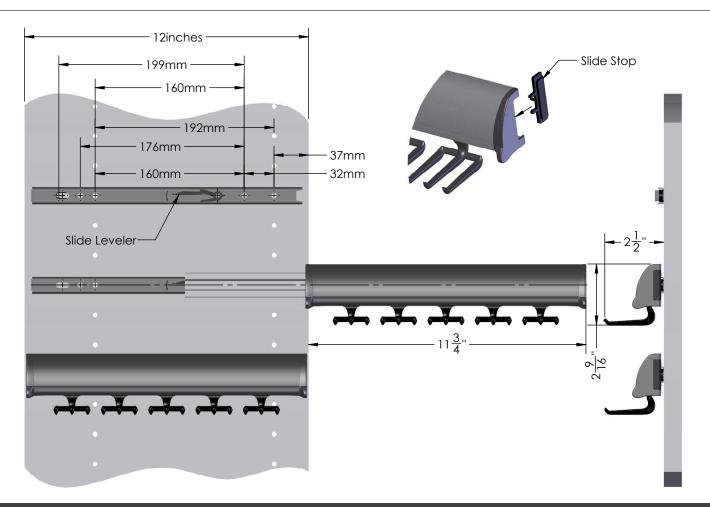

# ELITE 12" TIE RACK 310.3000.12.[FIN]

#### DESCRIPTION & SPECIFICATIONS

SIZE & CAPACITY | 12" w 15 hooks

Matte Aluminum, Polished Chrome, Matte Nickel, Oil Rubbed Bronze, Polished Brass.

#### **INSTRUCTIONS & SPECIFICATIONS**

STEP 1: Press slide leveler down and remove the slide rail from the rack. STEP 2: Mount slide rail to partition using euro screws. STEP 3: Extend the slide on the rack and re-install on the mounted slide rail. STEP 4: Insert slide stop and set rack to fully retracted position.

- Two (2) 5mm Euro Screws are required to mount.

| FINISH                  | CODE (FIN) |
|-------------------------|------------|
| MATTE ALUMINUM W CHROME | MALCR      |
| POLISHED CHROME         | CR         |
| MATTE NICKLE            | MNL        |
| OIL RUBBED BRONZE       | ORB        |
| POLISHED BRASS          | BS         |